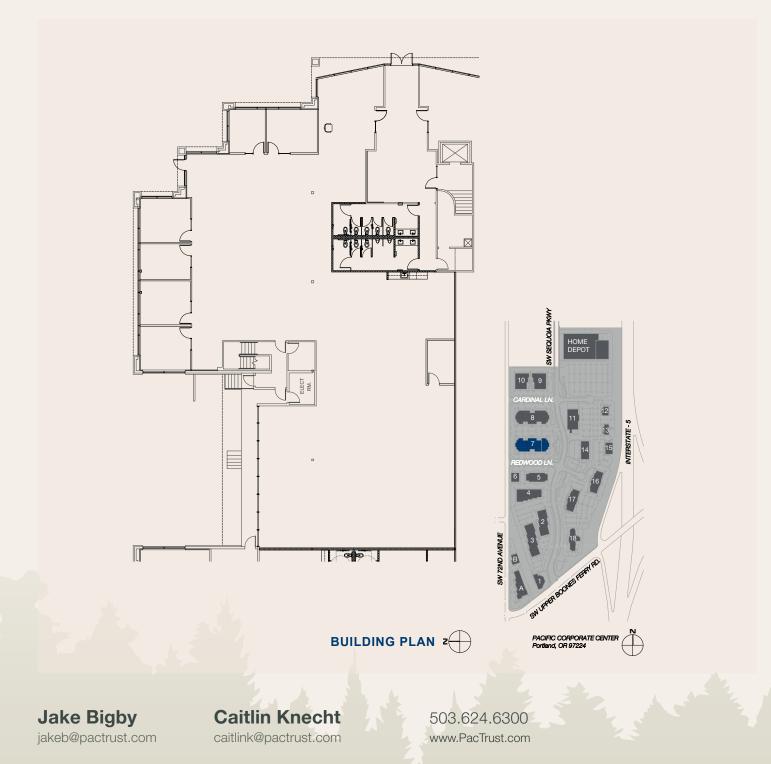

## **Space Plan**

15115 SW Sequoia Pkwy, Suite 105, Portland, OR 97224

8,288 Sq. Ft.

© 2024 PacTrust. All information supplied herein, including but not limited to measurements, dimensions, and sp