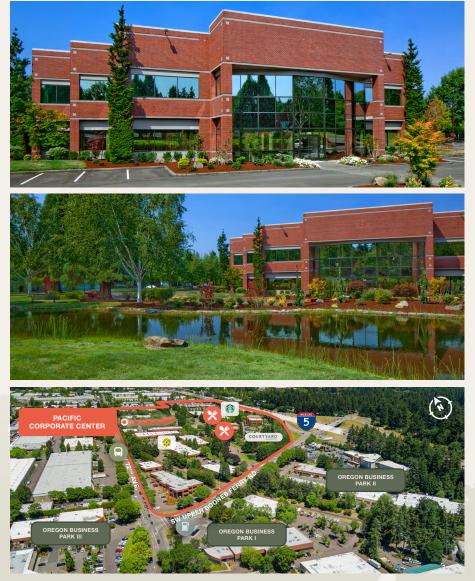

## Pacific Corporate Center

15115 SW Sequoia Pkwy, Portland, OR 97224 Building 7, Suite 105

© 2024 PacTrust. All information supplied herein, including but not limited to measurements, dimensions, and specifications, is deemed reliable but is not guaranteed and should be independently verified. Any reliance on the information contained herein is at the user's own risk.

## Key Features

8,288 sq. ft. office

Attractive landscaping with walking paths

Immediate access to I-5

Excellent glass lines

Walkable environment offering a variety of amenities including rotating food trucks, Starbucks and Gold's Gym